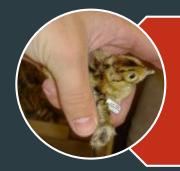

#### Genetics

Pedigree chicks' identification

Selection hatching

Selection recording