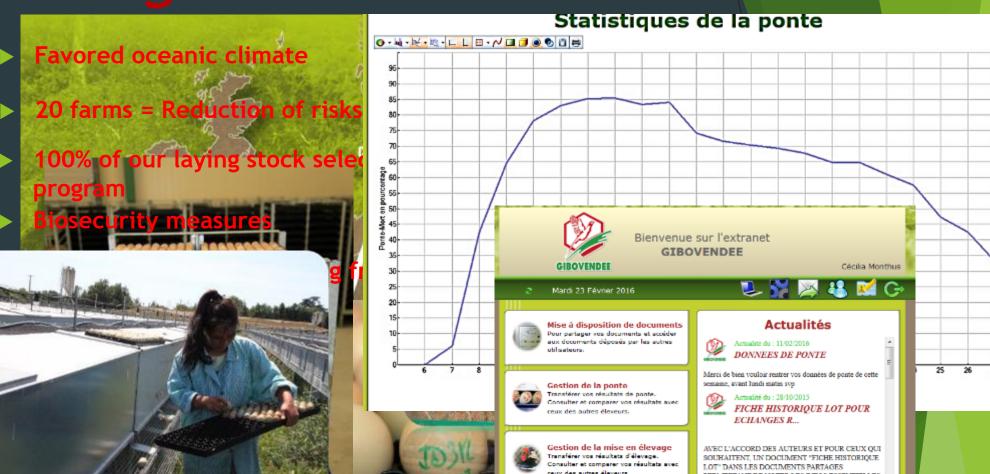

#### Genetics

Pedigree chicks' identification

Selection hatching

Selection recording

## Breeding

**Informations Utiles** 

Albuantation vaches lattimes Sanders
Les nutritionnistes de Sanders ont
développé le concept l'Ose, de pilotage

Météo Gibovendée

**GIBOVENDEE** 

#### GIBOVENDEE... it's:

20% of breeders' national production

140,000 pheasant layers120,000 partridge pairs